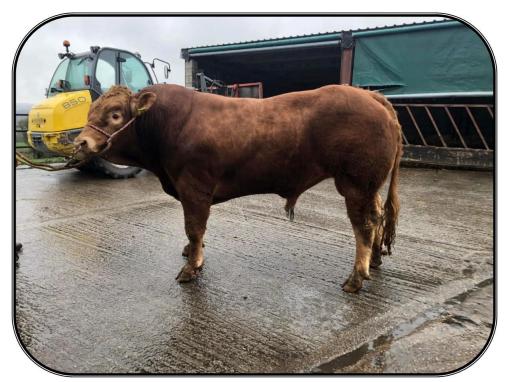

### M & E SHAW

213 PLEASHAW TONKA Born 05/05/2022 SVZ22-1500 UK125377 301500

- gs GOLDIES NICHOLAS SIRE TOMSCHOICE PERCY gd TOMSCHOICE MERCY
  - gs TOMSCHOICE MILLIONAIRE

#### DAM PLEASHAW POLLY

gd PLEASHAW MOLLY

NOTES – Very well bred, quiet, big and shapely bull. Norman David, Sympha, Kaprico Eravelle and Goldies Nicholas bloodline. Easy calving bloodline.