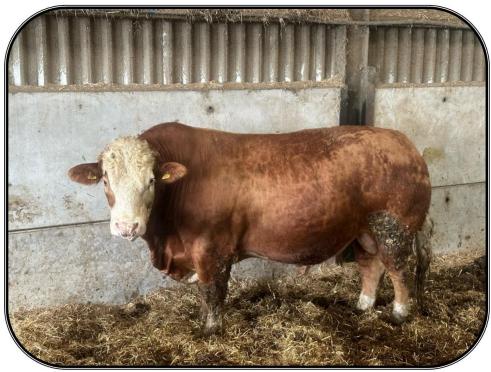

# **SIMMENTAL**

G & A ELLIS

214 NORMAN KLONDYKE 19 (P) Born 13/04/2019 M098917 UK241027 600347

- gs PHS POLLED WORLDWIDE 14W (P)
- SIRE LOPEMEDE GRANITE 15 (P)
  - gd LOPEMEDE ELEANOR (P)

gs LOPEMEDE BOXER 10 (P)

DAM NORMAN DANDELION (P) gd NORMAN ANGELA

NOTES – Really good bull, had a lot of calves. Easy calving, naturally polled.