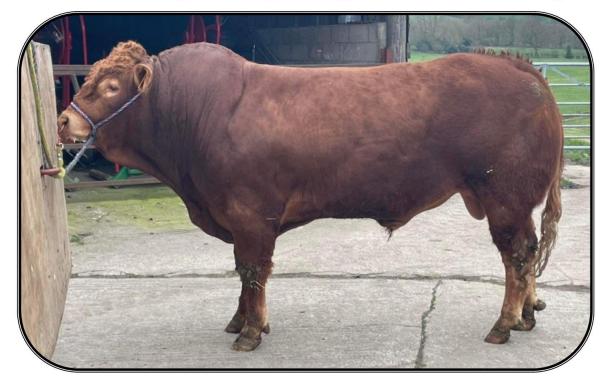

## **LIMOUSIN**

M & E SHAW 212 PLEASHAW TITAN Born 29/04/2022 gs GOLDIES NICHOLAS SIRE TOMSCHOICE PERCY

SVZ22-1498 UK125377 101498

SIRE TOMSCHOICE PERCY gd TOMSCHOICE MERCY

gs HARTLINGTON TOP JOE

DAM PLEASHAW MANDY gd PRIETEC HETTY

NOTES – Very well bred, big and shapely bull. Sympha, Norman David and Goldies Nicholas bloodline. Easy calving bloodline.